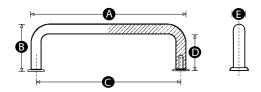

## **Thread**

Machined threads

| Part No. | Α   | В  | С   | D  | E  | Thread size |
|----------|-----|----|-----|----|----|-------------|
| 5436R    | 93  | 24 | 88  | 19 | 5  | M3          |
| 5437U    | 96  | 33 | 88  | 25 | 8  | M4          |
| 5438X    | 104 | 33 | 96  | 25 | 8  | M4          |
| 5439P    | 128 | 33 | 120 | 25 | 8  | M4          |
| 5440V    | 130 | 41 | 120 | 31 | 10 | M5          |
| 5441Y    | 190 | 41 | 180 | 31 | 10 | M5          |
| 5442Q    | 245 | 41 | 235 | 31 | 10 | M5          |