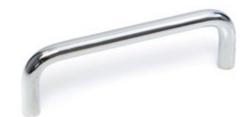

# **Model 11 BH** | Chrome Plated Steel Bridge Handle

#### Materia

Chrome plated steel

# Finish

Polished