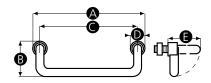

#### Info

This handle has a 90° folding action. For use where minimal protrusion is required.

| Part No. | A   | В  | c   | D  | E  | Thread<br>size | Thread<br>length (mm) |
|----------|-----|----|-----|----|----|----------------|-----------------------|
| 11801X   | 116 | 42 | 100 | 16 | 51 | M10            | 15                    |
| 11802T   | 138 | 42 | 120 | 18 | 51 | M10            | 15                    |
| 11803P   | 198 | 42 | 180 | 18 | 51 | M10            | 15                    |