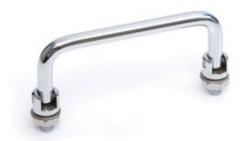

# **Model 19 BH** | Chrome Plated Steel Bridge Handle

# **Fixing type**

Male threads with nuts for fixing from above.

#### Material

Chrome plated steel

## Finish

Highly polished

### **Thread**

Male thread

## Thread material

Zinc plated steel

#### Info

This handle has a 90° folding action. For use where minimal protrusion is required.

| Part No. | A   | В  | c   | D  | E  | Thread<br>size | Thread<br>length (mm) |
|----------|-----|----|-----|----|----|----------------|-----------------------|
| 11801X   | 116 | 42 | 100 | 16 | 51 | M10            | 15                    |
| 11802T   | 138 | 42 | 120 | 18 | 51 | M10            | 15                    |
| 11803P   | 198 | 42 | 180 | 18 | 51 | M10            | 15                    |